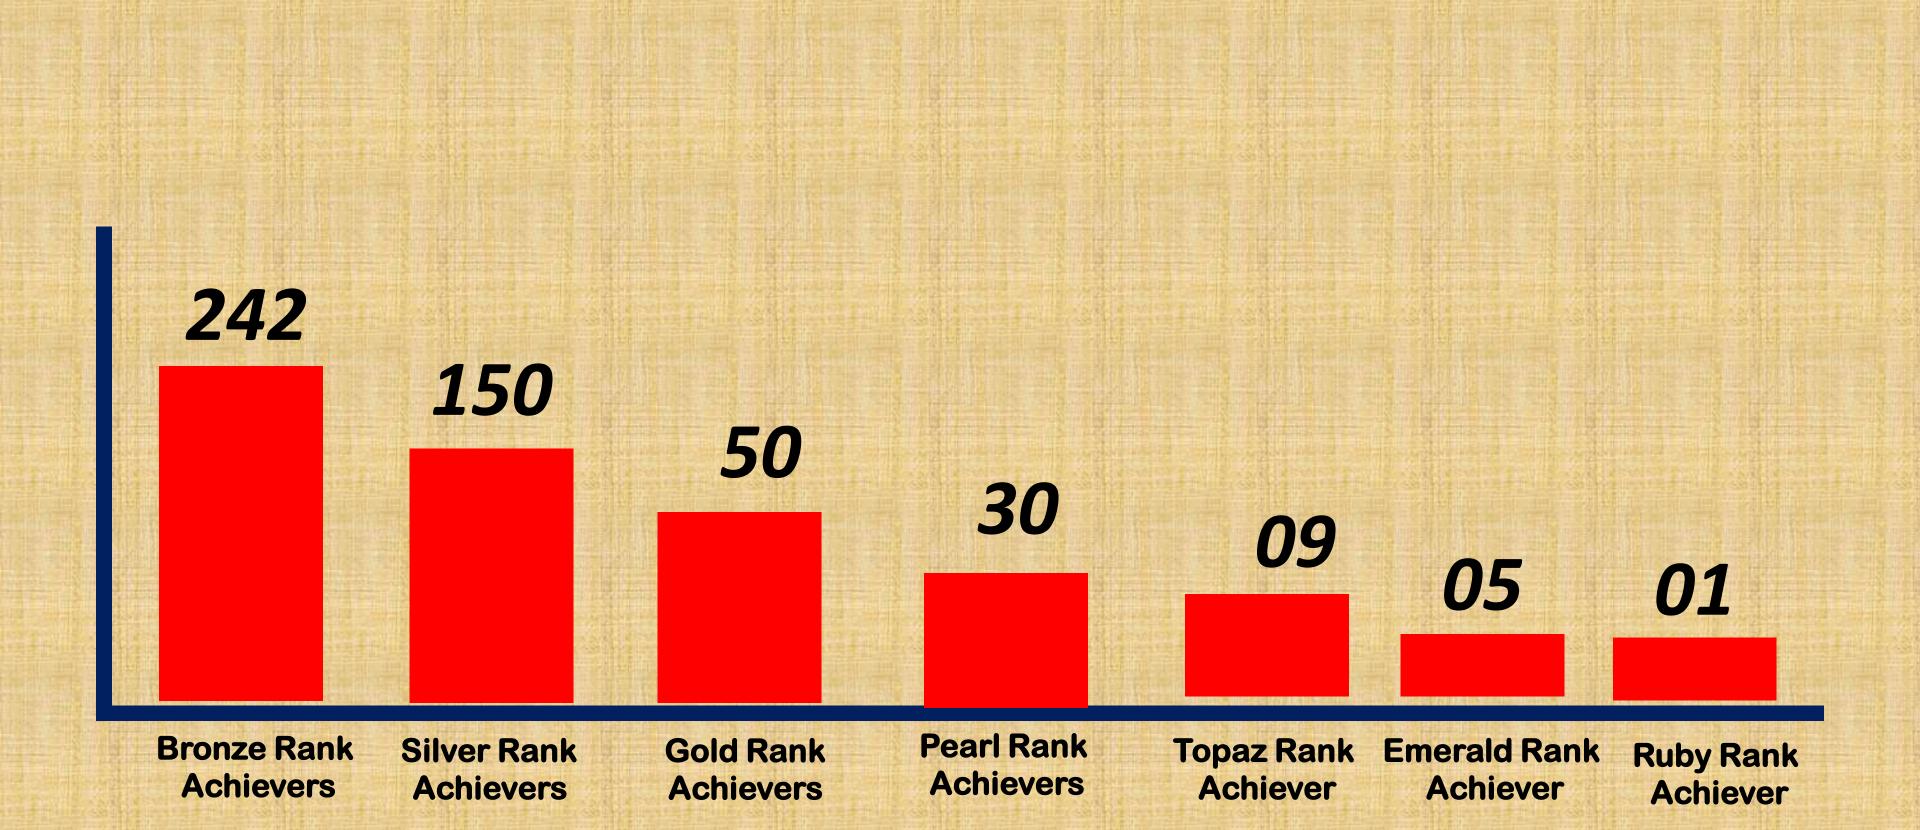

fit income, club income, royalty Income will be given on 28<sup>th</sup> to 30<sup>th</sup>,31th of next month.

### **FOR 16-30 CLOSING;-**

- > Reward income will be given on 15th to 17th after next month.
- > Level income will be given on 5th to 7th of after next month.
- > Master bonus will be given on 01st to 05th of after next month.
- ▶ Direct reference profit income, club income, royalty income will be given on 11<sup>th</sup> to 13<sup>th</sup> of after next month.

# TERMS & CONDITIONS

- > 5% Admin 5% TDS Charges will be deducted from every working income.
- > 10k Re-Top up After 50k Working Profit.
- >2 Direct references are compulsory to get working income.
- After receiving principal amount, 5% tds will be deduct every month from master bonus.



# COMPANY'S RANK ACHIEVER'S



### COMPANY ACCOUNT (UPTO 4 LAKH INVESMTENT)

GMFX GLOBAL I LIMITED HDFC BANK (GST ACCOUNT)

ACCOUNT NUMBER - 50200099029660 IFSC CODE - HDFC0009493





### **GMFX GLOBAL TRADE BANK ACCOUNT (MORE THAN 4.5 LAKH)**

ACCOUNT NUMBER - HDFC BANK

ACCOUNT NUMBER - 50200093348158

IFSC CODE - HDFC0009493

ACCOUNT NUMBER - IDFC BANK

ACCOUNT NUMBER - 73515704319

IFSC CODE - IDFB0021811

### **CORPORATE OFFICE ADDRESS:-**

GMFX GLOBAL I LIMITED
SATYALOK COLONEY, PHASE- 6 NEAR
RANVEER GARDEN HALDWANI, UTTRAKHAND
NAINITAL, PIN- 263139

### **CONTACT US:-**

CUSTOMER CARE -

+91 6398780511, 9258044511

MAIL:- GMFXGLOBALILIMITED@GMAIL.COM